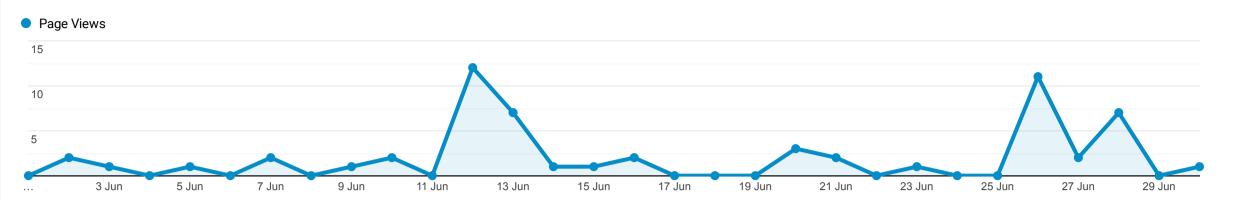

## **Pages**

All Users
100.00% Page Views

1 Jun 2023 - 30 Jun 2023

Explorer

This data was filtered with the following filter expression: /products/

| Page                                                                                                               | Page<br>Views ↓                              | Unique Page<br>Views                         | Avg. Time on<br>Page                             | Entrances                           | Bounce<br>Rate                               | % Exit                                       | Page<br>Value                          |
|--------------------------------------------------------------------------------------------------------------------|----------------------------------------------|----------------------------------------------|--------------------------------------------------|-------------------------------------|----------------------------------------------|----------------------------------------------|----------------------------------------|
|                                                                                                                    | <b>59</b><br>% of Total:<br>3.18%<br>(1,854) | <b>49</b><br>% of Total:<br>3.05%<br>(1,604) | <b>00:00:21</b> Avg for View: 00:01:37 (-78.27%) | 20<br>% of Total:<br>2.08%<br>(961) | <b>60.00%</b> Avg for View: 68.78% (-12.77%) | <b>40.68%</b> Avg for View: 51.83% (-21.52%) | <b>£0.00</b> % of Total: 0.00% (£0.00) |
| 1. /products/skelmanthorpe-walks/                                                                                  | <b>14</b> (23.73%)                           | 12<br>(24.49%)                               | 00:01:26                                         | 12<br>(60.00%)                      | 75.00%                                       | 85.71%                                       | £0.00<br>(0.00%)                       |
| 2. /products/1-to-1-face-to-face-tuition/                                                                          | <b>4</b> (6.78%)                             | (4.08%)                                      | 00:00:04                                         | <b>0</b> (0.00%)                    | 0.00%                                        | 25.00%                                       | £0.00<br>(0.00%)                       |
| 3. /products/hd8-a3-giclee-print/                                                                                  | <b>4</b> (6.78%)                             | <b>3</b> (6.12%)                             | 00:00:08                                         | 2<br>(10.00%)                       | 0.00%                                        | 25.00%                                       | £0.00<br>(0.00%)                       |
| 4. /products/hd8-tea-towel/                                                                                        | <b>4</b> (6.78%)                             | <b>2</b> (4.08%)                             | 00:00:07                                         | 2<br>(10.00%)                       | 0.00%                                        | 50.00%                                       | £0.00<br>(0.00%)                       |
| 5. /products/summer-holiday-school/                                                                                | <b>4</b> (6.78%)                             | <b>3</b> (6.12%)                             | 00:00:09                                         | <b>0</b> (0.00%)                    | 0.00%                                        | 0.00%                                        | £0.00<br>(0.00%)                       |
| 6. /products/phonic-dots/                                                                                          | <b>3</b> (5.08%)                             | <b>2</b> (4.08%)                             | 00:00:04                                         | <b>0</b> (0.00%)                    | 0.00%                                        | 0.00%                                        | £0.00<br>(0.00%)                       |
| 7. /404.html?page=/?post_type=hd8_listing&p=18325&from=https://www.hd8network.co.uk/products/hd8-a3 -giclee-print/ | <b>2</b> (3.39%)                             | 2<br>(4.08%)                                 | 00:00:03                                         | <b>0</b> (0.00%)                    | 0.00%                                        | 50.00%                                       | £0.00<br>(0.00%)                       |
| 8. /products/after-school-classes/                                                                                 | <b>2</b> (3.39%)                             | <b>2</b> (4.08%)                             | 00:00:14                                         | <b>0</b> (0.00%)                    | 0.00%                                        | 0.00%                                        | £0.00<br>(0.00%)                       |
| 9. /products/relax-regain/                                                                                         | <b>2</b> (3.39%)                             | <b>1</b> (2.04%)                             | 00:00:31                                         | <b>0</b> (0.00%)                    | 0.00%                                        | 0.00%                                        | £0.00<br>(0.00%)                       |
| 10. /products/send-specialist/                                                                                     | <b>2</b> (3.39%)                             | (4.08%)                                      | 00:00:04                                         | <b>0</b> (0.00%)                    | 0.00%                                        | 0.00%                                        | £0.00<br>(0.00%)                       |