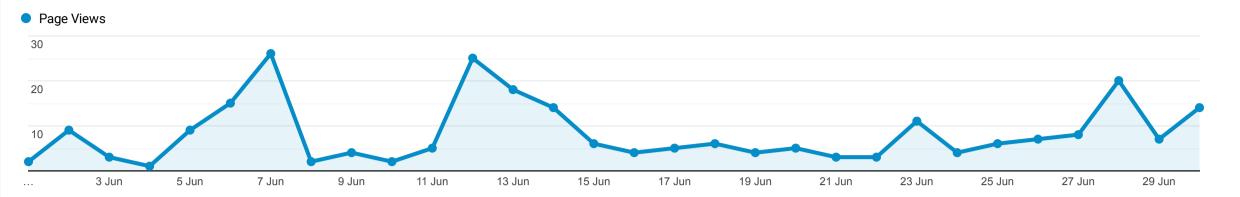

1 Jun 2023 - 30 Jun 2023

## Pages

Explorer

This data was filtered with the following filter expression: /news

| Page                                         | Page Views                                     | Unique Page Views                              | Avg. Time on Page                                | Entrances                             | Bounce Rate                                 | % Exit                                      | Page Value                                      |
|----------------------------------------------|------------------------------------------------|------------------------------------------------|--------------------------------------------------|---------------------------------------|---------------------------------------------|---------------------------------------------|-------------------------------------------------|
|                                              | <b>248</b><br>% of Total:<br>13.38%<br>(1,854) | <b>219</b><br>% of Total:<br>13.65%<br>(1,604) | <b>00:00:58</b> Avg for View: 00:01:37 (-39.94%) | 144<br>% of Total:<br>14.98%<br>(961) | <b>80.56%</b> Avg for View: 68.78% (17.12%) | <b>62.90%</b> Avg for View: 51.83% (21.36%) | <b>£0.00</b><br>% of Total:<br>0.00%<br>(£0.00) |
| 1. /news/                                    | <b>64</b> (25.81%)                             | <b>53</b> (24.20%)                             | 00:00:16                                         | 10<br>(6.94%)                         | 60.00%                                      | 26.56%                                      | £0.00<br>(0.00%)                                |
| 2. /news/hd8-member-photoshoot-20th-june/    | <b>22</b> (8.87%)                              | <b>21</b> (9.59%)                              | 00:00:50                                         | 12<br>(8.33%)                         | 83.33%                                      | 90.91%                                      | £0.00<br>(0.00%)                                |
| 3. /news/chat-to-shat/                       | <b>11</b> (4.44%)                              | <b>11</b> (5.02%)                              | 00:00:00                                         | 10<br>(6.94%)                         | 60.00%                                      | 100.00%                                     | £0.00<br>(0.00%)                                |
| 4. /news/do-you-volunteer/                   | <b>11</b> (4.44%)                              | <b>6</b> (2.74%)                               | 00:00:21                                         | <b>4</b> (2.78%)                      | 100.00%                                     | 36.36%                                      | £0.00<br>(0.00%)                                |
| 5. /news/photoshoot-feedback/                | <b>8</b> (3.23%)                               | <b>8</b> (3.65%)                               | 00:00:34                                         | <b>5</b> (3.47%)                      | 80.00%                                      | 75.00%                                      | £0.00<br>(0.00%)                                |
| 6. /news/advertise-for-40-a-month-or-less/   | <b>7</b> (2.82%)                               | <b>7</b> (3.20%)                               | 00:12:16                                         | <b>5</b> (3.47%)                      | 80.00%                                      | 71.43%                                      | £0.00<br>(0.00%)                                |
| 7. /news/have-you-spotted-the-denby-dart/    | <b>6</b> (2.42%)                               | <b>6</b> (2.74%)                               | 00:00:00                                         | <b>6</b> (4.17%)                      | 100.00%                                     | 100.00%                                     | £0.00<br>(0.00%)                                |
| 8. /news/giants-women-in-business/           | <b>5</b> (2.02%)                               | <b>3</b> (1.37%)                               | 00:02:55                                         | <b>0</b> (0.00%)                      | 0.00%                                       | 20.00%                                      | £0.00<br>(0.00%)                                |
| 9. /news/upper-dearne-woods/                 | <b>5</b> (2.02%)                               | <b>5</b> (2.28%)                               | 00:00:00                                         | (3.47%)                               | 80.00%                                      | 100.00%                                     | £0.00<br>(0.00%)                                |
| 10. /news/volunteer-drivers-urgently-needed/ | <b>5</b> (2.02%)                               | <b>2</b> (0.91%)                               | 00:01:42                                         | <b>1</b> (0.69%)                      | 100.00%                                     | 20.00%                                      | £0.00<br>(0.00%)                                |