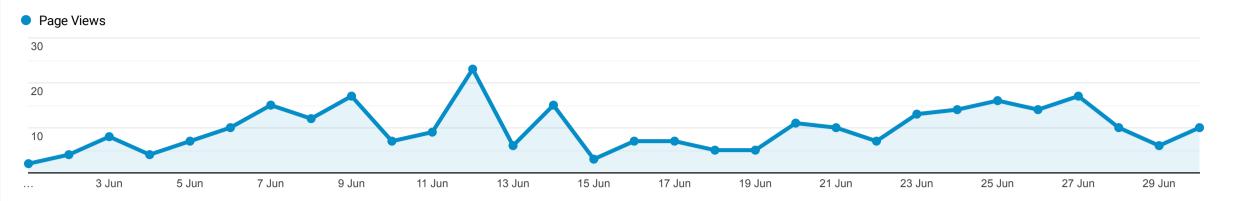

1 Jun 2023 - 30 Jun 2023

## Pages



Explorer



This data was filtered with the following filter expression: /events/

| Pag | e                                                                                                | Page Views ↓                            | Unique Page Views                              | Avg. Time on Page                               | Entrances                             | Bounce Rate                                 | % Exit                                      | Page Value                                      |
|-----|--------------------------------------------------------------------------------------------------|-----------------------------------------|------------------------------------------------|-------------------------------------------------|---------------------------------------|----------