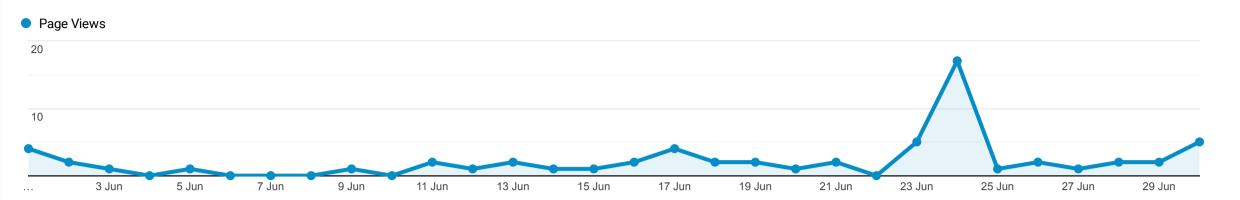

## Pages

All Users 100.00% Page Views

1 Jun 2023 - 30 Jun 2023

Explorer



This data was filtered with the following filter expression: /areas

| Page                         | Page Views                                   | Unique Page Views                     | Avg. Time on Page                                | Entrances                                  | Bounce Rate                                 | % Exit                                              | Page Value                               |
|------------------------------|----------------------------------------------|---------------------------------------|--------------------------------------------------|--------------------------------------------|---------------------------------------------|-----------------------------------------------------|------------------------------------------|
|