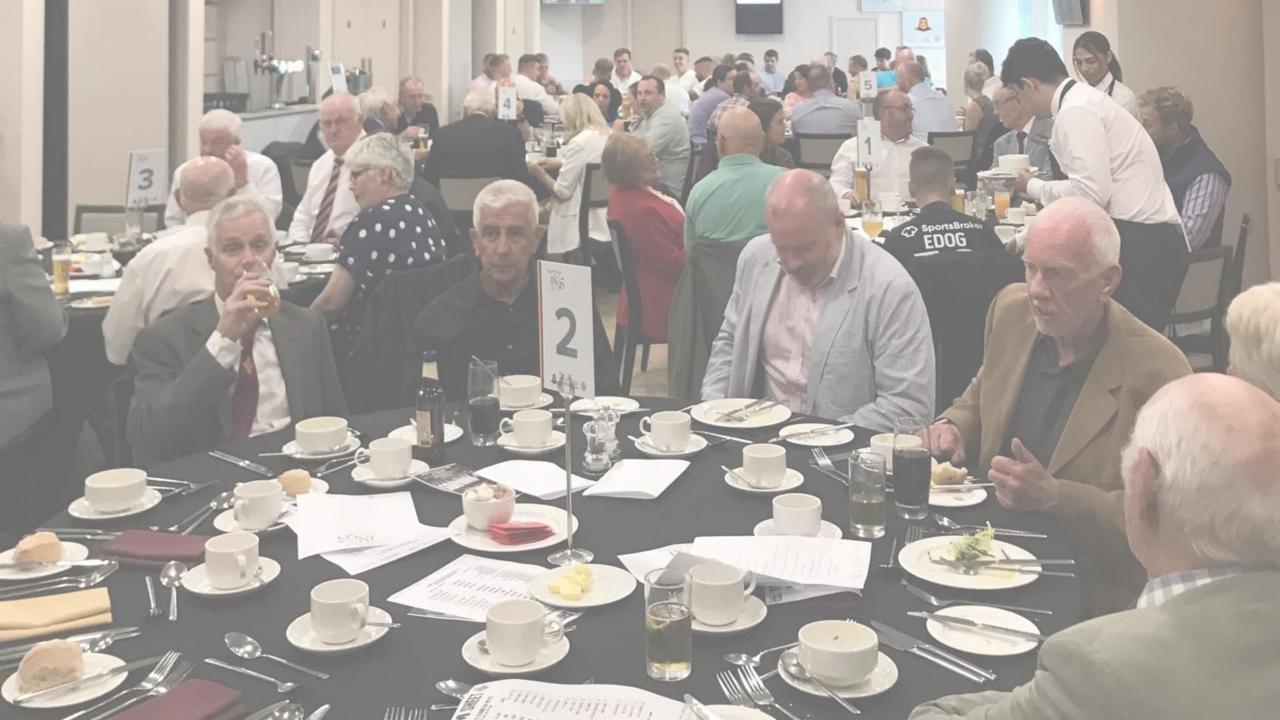

## VERTU MOTORS 1895 DINING LOUNGE

Our Vertu Motors 1895 Dining Lounge is our main hospitality room which offers a fantastic atmosphere and newly renovated space to enjoy the ultimate match day experience.

Dining guests can enjoy a premium 3 course meal and pre match entertainment before watching the action unfold viewing from the executive padded seating area in the Directors Box.

Individual Adult £95 +VAT