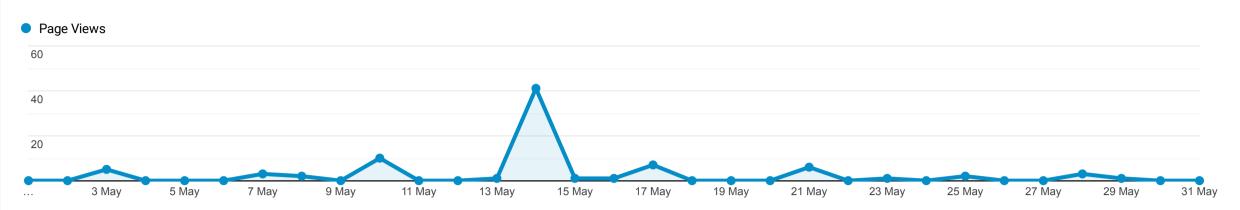

## **Pages**

All Users
100.00% Page Views

1 May 2023 - 31 May 2023

Explorer

This data was filtered with the following filter expression: /products

| •   | 3                                                                                                               |                                              |                                              |                                                 |                                       |                                              |                                              |                                          |
|-----|-----------------------------------------------------------------------------------------------------------------|----------------------------------------------|----------------------------------------------|-------------------------------------------------|---------------------------------------|----------------------------------------------|----------------------------------------------|------------------------------------------|
| Pag | e                                                                                                               | Page<br>Views ↓                              | Unique Page<br>Views                         | Avg. Time on<br>Page                            | Entrances                             | Bounce<br>Rate                               | % Exit                                       | Page<br>Value                            |
|     |                                                                                                                 | <b>84</b><br>% of Total:<br>2.74%<br>(3,064) | <b>73</b><br>% of Total:<br>2.61%<br>(2,794) | <b>00:01:42</b> Avg for View: 00:01:31 (12.44%) | 29<br>% of Total:<br>1.84%<br>(1,572) | <b>31.03%</b> Avg for View: 63.10% (-50.82%) | <b>33.33%</b> Avg for View: 51.31% (-35.03%) | £0.00<br>% of Total:<br>0.00%<br>(£0.00) |
| 1.  | /products/skelmanthorpe-walks/                                                                                  | <b>12</b> (14.29%)                           | <b>11</b> (15.07%)                           | 00:00:53                                        | <b>9</b> (31.03%)                     | 55.56%                                       | 58.33%                                       | £0.00<br>(0.00%)                         |
| 2.  | /products/clayton-west-and-scissett-walks/                                                                      | <b>7</b> (8.33%)                             | <b>4</b> (5.48%)                             | 00:00:25                                        | 1<br>(3.45%)                          | 0.00%                                        | 42.86%                                       | £0.00<br>(0.00%)                         |
| 3.  | /products/denby-dale-walks/                                                                                     | <b>6</b> (7.14%)                             | <b>3</b> (4.11%)                             | 00:01:54                                        | 1<br>(3.45%)                          | 0.00%                                        | 33.33%                                       | £0.00<br>(0.00%)                         |
| 4.  | /products/cumberworth-birdsedge-denby-high-flatts-walks/                                                        | <b>5</b> (5.95%)                             | <b>3</b> (4.11%)                             | 00:01:27                                        | <b>0</b> (0.00%)                      | 0.00%                                        | 20.00%                                       | £0.00<br>(0.00%)                         |
| 5.  | /products/hd8-a3-giclee-print/                                                                                  | <b>5</b> (5.95%)                             | <b>3</b> (4.11%)                             | 00:00:23                                        | 1<br>(3.45%)                          | 0.00%                                        | 20.00%                                       | £0.00<br>(0.00%)                         |
| 6.  | /products/art-workshops/                                                                                        | <b>2</b> (2.38%)                             | <b>2</b> (2.74%)                             | 00:08:08                                        | <b>0</b> (0.00%)                      | 0.00%                                        | 0.00%                                        | £0.00<br>(0.00%)                         |
| 7.  | /products/crime-buster-fingerprint-kit-children-6/                                                              | <b>2</b> (2.38%)                             | <b>2</b> (2.74%)                             | 00:00:17                                        | <b>0</b> (0.00%)                      | 0.00%                                        | 0.00%                                        | £0.00<br>(0.00%)                         |
| 8.  | /products/home-fragrance/                                                                                       | <b>2</b> (2.38%)                             | <b>2</b> (2.74%)                             | 00:00:36                                        | <b>0</b> (0.00%)                      | 0.00%                                        | 0.00%                                        | £0.00<br>(0.00%)                         |
| 9.  | /products/relax-regain/                                                                                         | <b>2</b> (2.38%)                             | <b>2</b> (2.74%)                             | 00:00:37                                        | <b>2</b> (6.90%)                      | 50.00%                                       | 50.00%                                       | £0.00<br>(0.00%)                         |
| 10. | /404.html?page=/?post_type=hd8_listing&p=18325&from=https://www.hd8network.co.uk/products/hd8-a3 -giclee-print/ | <b>1</b><br>(1.19%)                          | <b>1</b> (1.37%)                             | 00:01:29                                        | <b>0</b> (0.00%)                      | 0.00%                                        | 0.00%                                        | £0.00<br>(0.00%)                         |