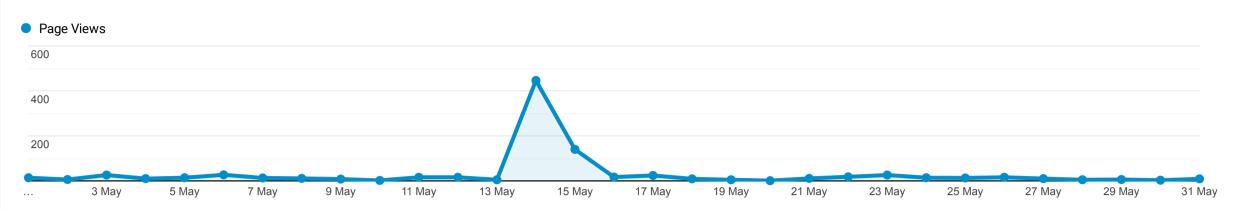

## **Pages**

All Users
100.00% Page Views

1 May 2023 - 31 May 2023

Explorer

This data was filtered with the following filter expression: /events/

| Pag | ge                                                           | Page Views 👃                                   | Unique Page Views                              | Avg. Time on Page                              | Entrances                                      | Bounce Rate                                 | % Exit                                     | Page Value                               |
|-----|--------------------------------------------------------------|------------------------------------------------|------------------------------------------------|------------------------------------------------|------------------------------------------------|---------------------------------------------|--------------------------------------------|------------------------------------------|
|     |                                                              | <b>910</b><br>% of Total:<br>29.70%<br>(3,064) | <b>863</b><br>% of Total:<br>30.89%<br>(2,794) | <b>00:01:37</b> Avg for View: 00:01:31 (7.16%) | <b>482</b><br>% of Total:<br>30.66%<br>(1,572) | <b>62.03%</b> Avg for View: 63.10% (-1.70%) | <b>52.86%</b> Avg for View: 51.31% (3.02%) | £0.00<br>% of Total:<br>0.00%<br>(£0.00) |
| 1.  | /events/huddersfield-hot-rods-and-horse-power-car-show/      | <b>58</b> (6.37%)                              | <b>52</b> (6.03%)                              | 00:03:44                                       | <b>51</b> (10.58%)                             | 86.27%                                      | 84.48%                                     | £0.00<br>(0.00%)                         |
| 2.  | /events/denby-school-summer-fair/summer-fair-poster-2018/    | <b>39</b> (4.29%)                              | <b>23</b> (2.67%)                              | 00:02:12                                       | <b>22</b> (4.56%)                              | 68.18%                                      | 58.97%                                     | £0.00<br>(0.00%)                         |
| 3.  | /events/                                                     | <b>32</b> (3.52%)                              | <b>30</b> (3.48%)                              | 00:01:01                                       | <b>11</b> (2.28%)                              | 90.91%                                      | 53.12%                                     | £0.00<br>(0.00%)                         |
| 4.  | /events/kirkburton-beer-festival-and-village-fair/           | <b>16</b> (1.76%)                              | <b>15</b> (1.74%)                              | 00:04:57                                       | 7<br>(1.45%)                                   | 100.00%                                     | 56.25%                                     | £0.00<br>(0.00%)                         |
| 5.  | /events/srm-theatre-presents-swan-song-slightly-out-of-tune/ | <b>14</b> (1.54%)                              | <b>13</b> (1.51%)                              | 00:01:10                                       | 13<br>(2.70%)                                  | 84.62%                                      | 85.71%                                     | £0.00<br>(0.00%)                         |
| 6.  | /events/tang-soo-do-martial-arts-class-2023-05-26/           | <b>13</b> (1.43%)                              | <b>9</b> (1.04%)                               | 00:09:40                                       | 6<br>(1.24%)                                   | 66.67%                                      | 61.54%                                     | £0.00<br>(0.00%)                         |
| 7.  | /events/abc-baby-and-toddler-class-at-the-zone-2022-08-23/   | <b>12</b> (1.32%)                              | <b>12</b> (1.39%)                              | 00:00:00                                       | 12<br>(2.49%)                                  | 100.00%                                     | 100.00%                                    | £0.00<br>(0.00%)                         |
| 8.  | /events/tree-tots-toddler-session-copy-2022-05-18/           | <b>11</b> (1.21%)                              | <b>11</b> (1.27%)                              | 00:00:00                                       | 11<br>(2.28%)                                  | 100.00%                                     | 100.00%                                    | £0.00<br>(0.00%)                         |
| 9.  | /events/tang-soo-do-martial-arts-class-2023-05-12/           | <b>7</b> (0.77%)                               | <b>2</b> (0.23%)                               | 00:02:57                                       | <b>1</b> (0.21%)                               | 100.00%                                     | 14.29%                                     | £0.00<br>(0.00%)                         |
| 10. | /events/giants-women-in-business/                            | <b>5</b> (0.55%)                               | <b>3</b> (0.35%)                               | 00:02:58                                       | <b>2</b> (0.41%)                               | 50.00%                                      | 40.00%                                     | £0.00<br>(0.00%)                         |
|     |                                                              |                                                |                                                |                                                |                                                |                                             |                                            |                                          |