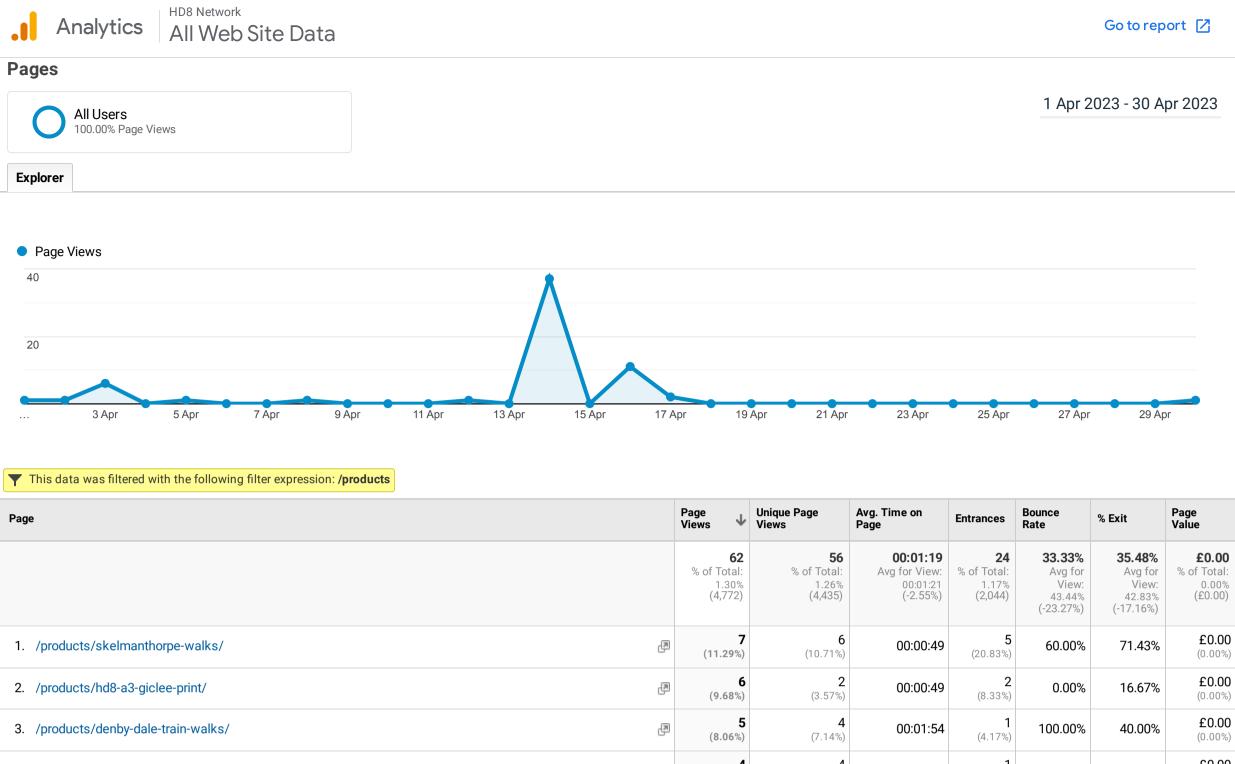

|                                                                                                                                  | _      | (8.06%)             | (7.14%)             |          | (4.17%)             |         |         | (0.00%)                 |
|----------------------------------------------------------------------------------------------------------------------------------|--------|---------------------|---------------------|----------|---------------------|---------|---------|-------------------------|
| 4. /products/clayton-west-and-scissett-walks/                                                                                    | Ð      | <b>4</b><br>(6.45%) | <b>4</b><br>(7.14%) | 00:00:34 | <b>1</b><br>(4.17%) | 0.00%   | 25.00%  | £0.00<br>(0.00%)        |
| 5. /products/cumberworth-birdsedge-denby-high-flatts-walks/                                                                      | ß      | <b>3</b><br>(4.84%) | <b>3</b><br>(5.36%) | 00:00:00 | <b>2</b><br>(8.33%) | 100.00% | 100.00% | £0.00<br>(0.00%)        |
| 6. /products/crime-buster-fingerprint-kit-children-6/                                                                            | Ð      | <b>2</b><br>(3.23%) | <b>2</b><br>(3.57%) | 00:00:59 | <b>0</b><br>(0.00%) | 0.00%   | 50.00%  | £0.00<br>(0.00%)        |
| 7. /products/home-fragrance/                                                                                                     | Ę      | <b>2</b><br>(3.23%) | <b>2</b><br>(3.57%) | 00:00:41 | <b>2</b><br>(8.33%) | 50.00%  | 50.00%  | £0.00<br>(0.00%)        |
| 8. /products/you-are-my-happy-place-a3-giclee-print/                                                                             | R)     | <b>2</b><br>(3.23%) | <b>2</b><br>(3.57%) | 00:00:47 | <b>2</b><br>(8.33%) | 0.00%   | 0.00%   | £0.00<br>(0.00%)        |
| 9. /404.html?page=/404.html?page=/?post_type=hd8_listing&p=21523&from=https://www.hd8network.co.uk/<br>ducts/book-keeping/&from= | /pro д | <b>1</b><br>(1.61%) | <b>1</b><br>(1.79%) | 00:00:07 | <b>0</b><br>(0.00%) | 0.00%   | 0.00%   | <b>£0.00</b><br>(0.00%) |
| 10. /products/art-workshops/                                                                                                     | r.     | <b>1</b><br>(1.61%) | <b>1</b><br>(1.79%) | 00:01:09 | <b>0</b><br>(0.00%) | 0.00%   | 0.00%   | £0.00<br>(0.00%)        |

Rows 1 - 10 of 39

© 2023 Google