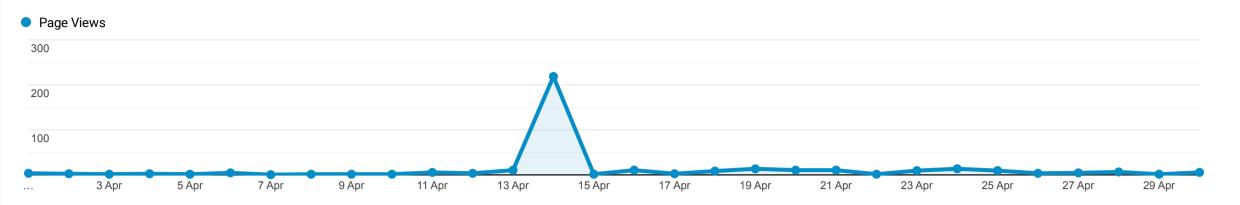

## **Pages**

All Users
100.00% Page Views

1 Apr 2023 - 30 Apr 2023

Explorer

This data was filtered with the following filter expression: /news

| •   |                                                                     |                                               |                                        |                                                 |                                               |                                             |                                             |                                                 |
|-----|---------------------------------------------------------------------|-----------------------------------------------|----------------------------------------|-------------------------------------------------|-----------------------------------------------|---------------------------------------------|---------------------------------------------|-------------------------------------------------|
| Pag | ie                                                                  | Page Views 🔱                                  | Unique Page Views                      | Avg. Time on Page                               | Entrances                                     | Bounce Rate                                 | % Exit                                      | Page Value                                      |
|     |                                                                     | <b>357</b><br>% of Total:<br>7.48%<br>(4,772) | 338<br>% of Total:<br>7.62%<br>(4,435) | <b>00:01:17</b> Avg for View: 00:01:21 (-4.66%) | <b>164</b><br>% of Total:<br>8.02%<br>(2,044) | <b>43.29%</b> Avg for View: 43.44% (-0.35%) | <b>38.66%</b> Avg for View: 42.83% (-9.75%) | <b>£0.00</b><br>% of Total:<br>0.00%<br>(£0.00) |
| 1.  | /news/                                                              | <b>38</b> (10.64%)                            | <b>30</b> (8.88%)                      | 00:00:28                                        | <b>3</b> (1.83%)                              | 33.33%                                      | 15.79%                                      | <b>£0.00</b> (0.00%)                            |
| 2.  | /news/residential-flats-available-to-let/                           | <b>6</b> (1.68%)                              | <b>4</b> (1.18%)                       | 00:03:28                                        | <b>4</b> (2.44%)                              | 50.00%                                      | 66.67%                                      | £0.00<br>(0.00%)                                |
| 3.  | /news/have-you-spotted-the-denby-dart/                              | <b>5</b> (1.40%)                              | <b>5</b> (1.48%)                       | 00:01:39                                        | <b>5</b> (3.05%)                              | 80.00%                                      | 80.00%                                      | £0.00<br>(0.00%)                                |
| 4.  | /news/meetup-speaker/                                               | <b>5</b> (1.40%)                              | <b>3</b> (0.89%)                       | 00:00:10                                        | <b>0</b> (0.00%)                              | 0.00%                                       | 0.00%                                       | £0.00<br>(0.00%)                                |
| 5.  | /news/hd8-network-social-meetup/                                    | <b>4</b> (1.12%)                              | <b>3</b> (0.89%)                       | 00:00:03                                        | <b>3</b> (1.83%)                              | 66.67%                                      | 75.00%                                      | £0.00<br>(0.00%)                                |
| 6.  | /news/new-shop-in-skelmanthorpe-grow-refill-store/                  | <b>4</b> (1.12%)                              | <b>4</b> (1.18%)                       | 00:00:18                                        | <b>4</b> (2.44%)                              | 75.00%                                      | 75.00%                                      | <b>£0.00</b> (0.00%)                            |
| 7.  | /news/philpotts-essential-guide-to-isas/                            | <b>4</b> (1.12%)                              | <b>3</b> (0.89%)                       | 00:03:33                                        | <b>1</b> (0.61%)                              | 0.00%                                       | 0.00%                                       | £0.00<br>(0.00%)                                |
| 8.  | /news/upper-dearne-woods/                                           | <b>4</b> (1.12%)                              | <b>4</b> (1.18%)                       | 00:00:00                                        | <b>4</b> (2.44%)                              | 75.00%                                      | 100.00%                                     | <b>£0.00</b> (0.00%)                            |
| 9.  | /news/a-year-on/                                                    | <b>3</b> (0.84%)                              | <b>3</b> (0.89%)                       | 00:01:05                                        | <b>2</b> (1.22%)                              | 100.00%                                     | 66.67%                                      | <b>£0.00</b> (0.00%)                            |
| 10. | /news/bronze-membership-for-community-groups-and-charities-is-free/ | <b>3</b> (0.84%)                              | <b>3</b> (0.89%)                       | 00:00:00                                        | <b>3</b> (1.83%)                              | 100.00%                                     | 100.00%                                     | £0.00<br>(0.00%)                                |