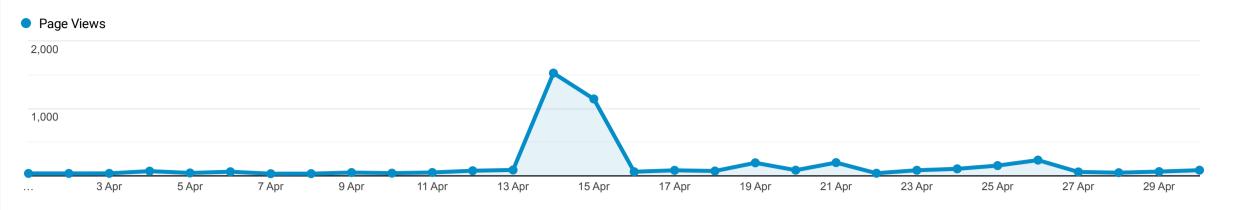

## Pages



1 Apr 2023 - 30 Apr 2023

## Explorer



| •                                                                                                                          |                                                                                                    |                                                                                                    |                                                          |                                                                                                  |                                                          |                                                     |                                                 |
|----------------------------------------------------------------------------------------------------------------------------|----------------------