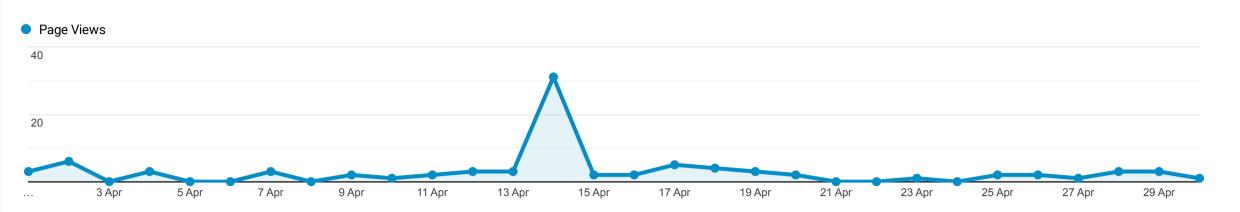

## **Pages**

All Users
100.00% Page Views

1 Apr 2023 - 30 Apr 2023

Explorer

This data was filtered with the following filter expression: /areas

| Page                         | Page Views                                   | Unique Page Views                            | Avg. Time on Page                               | Entrances                             | Bounce Rate                                 | % Exit                                      | Page Value                               |  |
|------------------------------|----------------------------------------------|----------------------------------------------|-------------------------------------------------|---------------------------------------|---------------------------------------------|---------------------------------------------|------------------------------------------|--|
|                              | <b>88</b><br>% of Total:<br>1.84%<br>(4,772) | <b>82</b><br>% of Total:<br>1.85%<br>(4,435) | <b>00:01:13</b> Avg for View: 00:01:21 (-9.89%) | 53<br>% of Total:<br>2.59%<br>(2,044) | <b>67.92%</b> Avg for View: 43.44% (56.35%) | <b>61.36%</b> Avg for View: 42.83% (43.26%) | £0.00<br>% of Total:<br>0.00%<br>(£0.00) |  |
| 1. /areas/shelley/           | 10<br>(11.36%)                               |                                              | 00:03:20                                        | <b>7</b> (13.21%)                     | 71.43%                                      | 70.00%                                      | £0.00<br>(0.00%)                         |  |
| 2. /areas/scissett/          | (9.09%)                                      | <b>7</b> (8.54%)                             | 00:00:47                                        | <b>6</b> (11.32%)                     | 83.33%                                      | 75.00%                                      | £0.00<br>(0.00%)                         |  |
| 3. /areas/lower-cumberworth/ | <b>7</b> (7.95%)                             | <b>7</b> (8.54%)                             | 00:02:13                                        | <b>7</b> (13.21%)                     | 85.71%                                      | 85.71%                                      | £0.00<br>(0.00%)                         |  |
| 4. /areas/upper-denby/       | <b>7</b> (7.95%)                             | <b>7</b> (8.54%)                             | 00:00:30                                        | <b>6</b> (11.32%)                     | 83.33%                                      | 85.71%                                      | £0.00<br>(0.00%)                         |  |
| 5. /areas/clayton-west/      | (5.68%)                                      | <b>4</b> (4.88%)                             | 00:00:56                                        | <b>3</b> (5.66%)                      | 33.33%                                      | 60.00%                                      | £0.00<br>(0.00%)                         |  |
| 6. /areas/denby-dale/        | (4.55%)                                      | <b>3</b> (3.66%)                             | 00:00:54                                        | <b>2</b> (3.77%)                      | 50.00%                                      | 25.00%                                      | £0.00<br>(0.00%)                         |  |
| 7. /areas/lepton/            | (4.55%)                                      | <b>4</b> (4.88%)                             | 00:00:28                                        | <b>3</b> (5.66%)                      | 100.00%                                     | 75.00%                                      | £0.00<br>(0.00%)                         |  |
| 8. /areas/skelmanthorpe/     | (4.55%)                                      | <b>4</b> (4.88%)                             | 00:00:19                                        | <b>2</b> (3.77%)                      | 100.00%                                     | 75.00%                                      | £0.00<br>(0.00%)                         |  |
| 9. /areas/upper-cumberworth/ | (4.55%)                                      | <b>3</b> (3.66%)                             | 00:00:31                                        | <b>3</b> (5.66%)                      | 66.67%                                      | 75.00%                                      | £0.00<br>(0.00%)                         |  |
| 10. /areas/emley/            | (3.41%)                                      | <b>3</b> (3.66%)                             | 00:00:45                                        | <b>1</b> (1.89%)                      | 0.00%                                       | 0.00%                                       | £0.00<br>(0.00%)                         |  |