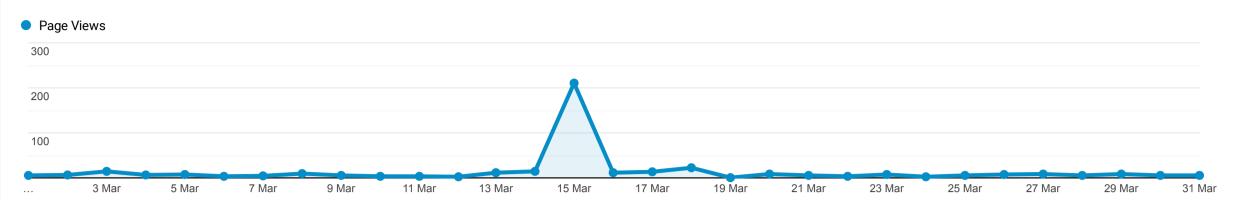

1 Mar 2023 - 31 Mar 2023

## **Pages**

All Users
100.00% Page Views

Explorer

This data was filtered with the following filter expression: /news

| Pag | je                                                                           | Page Views ↓                           | Unique Page Views                             | Avg. Time on Page                               | Entrances                              | Bounce Rate                                 | % Exit                                      | Page Value                               |
|-----|------------------------------------------------------------------------------|----------------------------------------|-----------------------------------------------|-------------------------------------------------|----------------------------------------|---------------------------------------------|---------------------------------------------|------------------------------------------|
|     |                                                                              | 416<br>% of Total:<br>7.50%<br>(5,550) | <b>381</b><br>% of Total:<br>7.37%<br>(5,168) | <b>00:01:24</b> Avg for View: 00:01:26 (-2.60%) | 181<br>% of Total:<br>8.29%<br>(2,184) | <b>56.35%</b> Avg for View: 38.00% (48.28%) | <b>45.43%</b> Avg for View: 39.35% (15.45%) | £0.00<br>% of Total:<br>0.00%<br>(£0.00) |
| 1.  | /news/                                                                       | <b>57</b> (13.70%)                     | <b>39</b> (10.24%)                            | 00:00:31                                        | <b>2</b> (1.10%)                       | 50.00%                                      | 5.26%                                       | £0.00<br>(0.00%)                         |
| 2.  | /news/hd8-family-funday/                                                     | <b>20</b> (4.81%)                      | 17<br>(4.46%)                                 | 00:01:22                                        | <b>4</b> (2.21%)                       | 75.00%                                      | 40.00%                                      | £0.00<br>(0.00%)                         |
| 3.  | /news/take-part-in-our-photoshoot/                                           | <b>17</b> (4.09%)                      | 14<br>(3.67%)                                 | 00:01:23                                        | <b>4</b> (2.21%)                       | 75.00%                                      | 47.06%                                      | £0.00<br>(0.00%)                         |
| 4.  | /news/birdsedge-first-school-my-journey-as-headteacher-since-september-2020/ | <b>12</b> (2.88%)                      | 12<br>(3.15%)                                 | 00:01:35                                        | <b>11</b> (6.08%)                      | 90.91%                                      | 91.67%                                      | £0.00<br>(0.00%)                         |
| 5.  | /news/who-is-scissett-diy/                                                   | <b>10</b> (2.40%)                      | <b>8</b> (2.10%)                              | 00:04:52                                        | <b>6</b> (3.31%)                       | 66.67%                                      | 60.00%                                      | £0.00<br>(0.00%)                         |
| 6.  | /news/philpotts-essential-guide-to-isas/                                     | <b>8</b> (1.92%)                       | <b>6</b> (1.57%)                              | 00:04:55                                        | 2<br>(1.10%)                           | 50.00%                                      | 50.00%                                      | £0.00<br>(0.00%)                         |
| 7.  | /news/springfield-mills-denby-dale/                                          | <b>8</b> (1.92%)                       | <b>8</b> (2.10%)                              | 00:00:24                                        | <b>8</b> (4.42%)                       | 87.50%                                      | 87.50%                                      | £0.00<br>(0.00%)                         |
| 8.  | /news/residential-flats-available-to-let/                                    | <b>7</b> (1.68%)                       | <b>6</b> (1.57%)                              | 00:02:43                                        | <b>4</b> (2.21%)                       | 75.00%                                      | 57.14%                                      | £0.00<br>(0.00%)                         |
| 9.  | /news/upper-dearne-woods/                                                    | <b>5</b> (1.20%)                       | 5<br>(1.31%)                                  | 00:00:00                                        | <b>5</b> (2.76%)                       | 100.00%                                     | 100.00%                                     | £0.00<br>(0.00%)                         |
| 10. | /news/west-yorkshire-police-and-the-rural-neighbourhood-policing-teams/      | <b>5</b> (1.20%)                       | <b>4</b> (1.05%)                              | 00:01:13                                        | <b>4</b> (2.21%)                       | 75.00%                                      | 80.00%                                      | £0.00<br>(0.00%)                         |