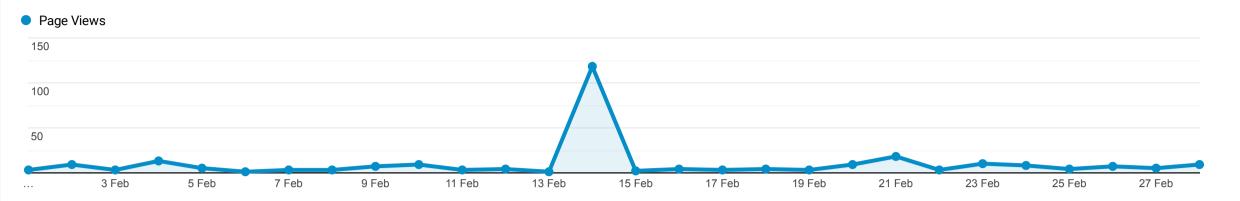

1 Feb 2023 - 28 Feb 2023

## **Pages**

All Users
100.00% Page Views

Explorer

This data was filtered with the following filter expression: news

| Page                                                            | Page Views                             | Unique Page Views                             | Avg. Time on Page                                | Entrances                              | Bounce Rate                                 | % Exit                                      | Page Value                                      |
|-----------------------------------------------------------------|----------------------------------------|-----------------------------------------------|--------------------------------------------------|----------------------------------------|---------------------------------------------|---------------------------------------------|-------------------------------------------------|
|                                                                 | 271<br>% of Total:<br>6.82%<br>(3,974) | <b>250</b><br>% of Total:<br>6.68%<br>(3,745) | <b>00:00:54</b> Avg for View: 00:01:22 (-33.69%) | 130<br>% of Total:<br>8.28%<br>(1,570) | <b>58.46%</b> Avg for View: 39.87% (46.62%) | <b>46.49%</b> Avg for View: 39.51% (17.69%) | <b>£0.00</b><br>% of Total:<br>0.00%<br>(£0.00) |
| 1. /news/                                                       | <b>31</b> (11.44%)                     | <b>27</b> (10.80%)                            | 00:00:20                                         | <b>2</b> (1.54%)                       | 50.00%                                      | 16.13%                                      | £0.00<br>(0.00%)                                |
| 2. /news/springfield-mills-denby-dale/                          | <b>12</b> (4.43%)                      | <b>9</b> (3.60%)                              | 00:01:04                                         | <b>8</b> (6.15%)                       | 75.00%                                      | 58.33%                                      | £0.00<br>(0.00%)                                |
| 3. /news/what-is-village-art/                                   | <b>7</b> (2.58%)                       | <b>4</b> (1.60%)                              | 00:01:02                                         | <b>3</b> (2.31%)                       | 33.33%                                      | 42.86%                                      | £0.00<br>(0.00%)                                |
| 4. /news/upper-dearne-woods/                                    | <b>6</b> (2.21%)                       | <b>6</b> (2.40%)                              | 00:00:00                                         | <b>6</b> (4.62%)                       | 100.00%                                     | 100.00%                                     | £0.00<br>(0.00%)                                |
| 5. /news/have-you-spotted-the-denby-dart/                       | <b>5</b> (1.85%)                       | <b>5</b> (2.00%)                              | 00:00:00                                         | <b>5</b> (3.85%)                       | 80.00%                                      | 100.00%                                     | £0.00<br>(0.00%)                                |
| 6. /news/hd8-family-funday/                                     | <b>5</b> (1.85%)                       | <b>3</b> (1.20%)                              | 00:00:11                                         | <b>2</b> (1.54%)                       | 100.00%                                     | 40.00%                                      | £0.00<br>(0.00%)                                |
| 7. /news/office-space-available-westleigh-house-hub-denby-dale/ | <b>5</b> (1.85%)                       | 3<br>(1.20%)                                  | 00:00:05                                         | <b>2</b> (1.54%)                       | 0.00%                                       | 60.00%                                      | £0.00<br>(0.00%)                                |
| 8. /news/storthes-hall-park-reinvented/                         | <b>5</b> (1.85%)                       | <b>5</b> (2.00%)                              | 00:00:11                                         | <b>5</b> (3.85%)                       | 80.00%                                      | 80.00%                                      | £0.00<br>(0.00%)                                |
| 9. /news/news-from-denby-dale-walkers-are-welcome-group/        | (1.48%)                                | <b>2</b> (0.80%)                              | 00:02:14                                         | <b>2</b> (1.54%)                       | 50.00%                                      | 25.00%                                      | £0.00<br>(0.00%)                                |
| 10. /news/residential-flats-available-to-let/                   | (1.48%)                                | <b>4</b> (1.60%)                              | 00:00:00                                         | <b>4</b> (3.08%)                       | 100.00%                                     | 100.00%                                     | £0.00<br>(0.00%)                                |