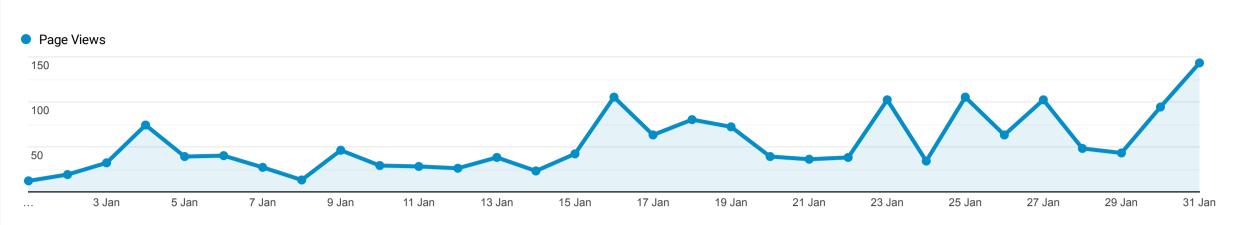

1 Jan 2023 - 31 Jan 2023

Go to report 🔀

## Explorer

| •                          |                                                   |                                                   |                                                         |                                               |                                                     |                                                     |                                                 |
|----------------------------|---------------------------------------------------|---------------------------------------------------|---------------------------------------------------------|-----------------------------------------------|-----------------------------------------------------|-----------------------------------------------------|-------------------------------------------------|
| Page                       | Page Views 🗸                                      | Unique Page Views                                 | Avg. Time on Page                                       | Entrances                                     | Bounce Rate                                         | % Exit                                              | Page Value                                      |
|                            | <b>1,655</b><br>% of Total:<br>100.00%<br>(1,655) | <b>1,389</b><br>% of Total:<br>100.00%<br>(1,389) | <b>00:01:17</b><br>Avg for View:<br>00:01:17<br>(0.00%) | <b>817</b><br>% of Total:<br>100.00%<br>(817) | <b>71.48%</b><br>Avg for View:<br>71.48%<br>(0.00%) | <b>49.37%</b><br>Avg for View:<br>49.37%<br>(0.00%) | <b>£0.00</b><br>% of Total:<br>0.00%<br>(£0.00) |
| 1. /                       | <b>218</b><br>(13.17%)                            | <b>197</b><br>(14.18%)                            | 00:00:48                                                | <b>188</b><br>(23.01%)                        | 59.04%                                              | 58.72%                                              | <b>£0.00</b><br>(0.00%)                         |
| 2. /directory/             | <b>51</b><br>(3.08%)                              | <b>40</b><br>(2.88%)                              | 00:01:14                                                | <b>7</b><br>(0.86%)                           | 71.43%                                              | 27.45%                                              | <b>£0.00</b><br>(0.00%)                         |
| 3. /join/                  | <b>51</b><br>(3.08%)                              | <b>43</b><br>(3.10%)                              | 00:00:10                                                | <b>16</b><br>(1.96%)                          | 50.00%                                              | 25.49%                                              | <b>£0.00</b><br>(0.00%)                         |
| 4. /add-your-event/        | <b>48</b><br>(2.90%)                              | <b>18</b><br>(1.30%)                              | 00:02:24                                                | <b>3</b><br>(0.37%)                           | 100.00%                                             | 18.75%                                              | <b>£0.00</b><br>(0.00%)                         |
| 5. /events                 | <b>39</b><br>(2.36%)                              | <b>18</b><br>(1.30%)                              | 00:00:21                                                | <b>1</b><br>(0.12%)                           | 0.00%                                               | 15.38%                                              | <b>£0.00</b><br>(0.00%)                         |
| 6. /news/                  | <b>36</b><br>(2.18%)                              | <b>35</b><br>(2.52%)                              | 00:00:21                                                | <b>4</b> (0.49%)                              | 75.00%                                              | 16.67%                                              | <b>£0.00</b><br>(0.00%)                         |
| 7. /rest-play-hd8-area/    | <b>36</b><br>(2.18%)                              | <b>30</b><br>(2.16%)                              | 00:00:23                                                | <b>6</b><br>(0.73%)                           | 50.00%                                              | 22.22%                                              | <b>£0.00</b><br>(0.00%)                         |
| 8. /about-the-hd8-network/ | <b>34</b><br>(2.05%)                              | <b>34</b><br>(2.45%)                              | 00:00:32                                                | <b>8</b><br>(0.98%)                           | 87.50%                                              | 35.29%                                              | <b>£0.00</b><br>(0.00%)                         |
| 9. /business-membership/   | <b>33</b><br>(1.99%)                              | <b>30</b><br>(2.16%)                              | 00:00:53                                                | <b>15</b><br>(1.84%)                          | 80.00%                                              | 63.64%                                              | <b>£0.00</b><br>(0.00%)                         |
| 10. /hd8-villages/         | <b>31</b><br>(1.87%)                              | <b>24</b><br>(1.73%)                              | 00:00:16                                                | <b>7</b><br>(0.86%)                           | 85.71%                                              | 22.58%                                              | <b>£0.00</b><br>(0.00%)                         |
|                            |                                                   |                                                   |                                                         |                                               |                                                     |                                                     |                                                 |