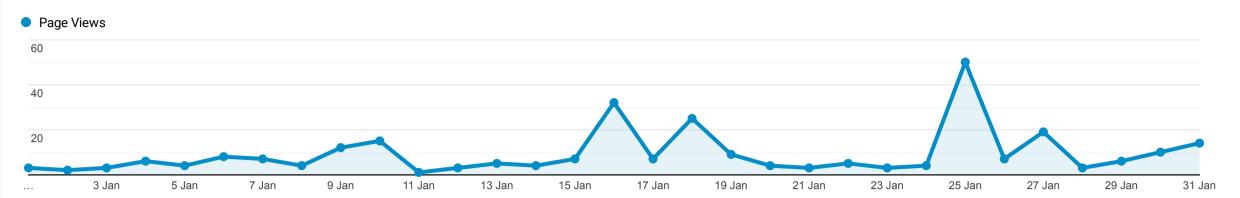

## **Pages**

1 Jan 2023 - 31 Jan 2023

Explorer

This data was filtered with the following filter expression: /directory/

| Page                                                         | Page Views 🗼                                   | Unique Page Views                              | Avg. Time on Page                               | Entrances                                   | Bounce Rate                                  | % Exit                                       | Page Value                                      |
|--------------------------------------------------------------|------------------------------------------------|------------------------------------------------|-------------------------------------------------|---------------------------------------------|----------------------------------------------|----------------------------------------------|-------------------------------------------------|
|                                                              | <b>285</b><br>% of Total:<br>17.22%<br>(1,655) | <b>248</b><br>% of Total:<br>17.85%<br>(1,389) | <b>00:01:46</b> Avg for View: 00:01:17 (38.71%) | <b>91</b><br>% of Total:<br>11.14%<br>(817) | <b>61.54%</b> Avg for View: 71.48% (-13.91%) | <b>38.95%</b> Avg for View: 49.37% (-21.10%) | <b>£0.00</b><br>% of Total:<br>0.00%<br>(£0.00) |
| 1. /directory/                                               | <b>51</b> (17.89%)                             | <b>40</b> (16.13%)                             | 00:01:14                                        | <b>7</b> (7.69%)                            | 71.43%                                       | 27.45%                                       | £0.00<br>(0.00%)                                |
| 2. /directory/the-welcome-centre/                            | <b>12</b> (4.21%)                              | <b>11</b> (4.44%)                              | 00:00:28                                        | <b>4</b> (4.40%)                            | 50.00%                                       | 50.00%                                       | £0.00<br>(0.00%)                                |
| 3. /directory/kc-design-house/                               | <b>10</b> (3.51%)                              | <b>7</b> (2.82%)                               | 00:00:43                                        | 3<br>(3.30%)                                | 33.33%                                       | 30.00%                                       | £0.00<br>(0.00%)                                |
| 4. /directory/denby-dale-and-district-mens-shed-association/ | <b>8</b> (2.81%)                               | <b>8</b> (3.23%)                               | 00:05:47                                        | <b>8</b> (8.79%)                            | 62.50%                                       | 87.50%                                       | <b>£0.00</b> (0.00%)                            |
| 5. /directory/huddersfield-giants-rlfc/                      | <b>8</b> (2.81%)                               | <b>5</b> (2.02%)                               | 00:00:27                                        | <b>1</b> (1.10%)                            | 100.00%                                      | 25.00%                                       | £0.00<br>(0.00%)                                |
| 6. /directory/parish-of-cumberworth-denby-and-denby-dale/    | <b>8</b> (2.81%)                               | <b>8</b> (3.23%)                               | 00:00:00                                        | <b>8</b> (8.79%)                            | 87.50%                                       | 100.00%                                      | <b>£0.00</b> (0.00%)                            |
| 7. /directory/r-r-pet-spa/                                   | <b>8</b> (2.81%)                               | <b>7</b> (2.82%)                               | 00:00:53                                        | 3<br>(3.30%)                                | 33.33%                                       | 25.00%                                       | <b>£0.00</b> (0.00%)                            |
| 8. /directory/baxter-boo-gifts-and-interiors/                | <b>7</b> (2.46%)                               | <b>7</b> (2.82%)                               | 00:00:58                                        | <b>1</b> (1.10%)                            | 100.00%                                      | 14.29%                                       | <b>£0.00</b> (0.00%)                            |
| 9. /directory/proud-bookkeeping-ltd/                         | <b>7</b> (2.46%)                               | <b>6</b> (2.42%)                               | 00:01:04                                        | <b>0</b> (0.00%)                            | 0.00%                                        | 42.86%                                       | <b>£0.00</b> (0.00%)                            |
| 10. /directory/scissett-home-and-diy-store/                  | <b>7</b> (2.46%)                               | 7 (2.82%)                                      | 00:00:49                                        | (0.00%)                                     | 0.00%                                        | 14.29%                                       | £0.00<br>(0.00%)                                |