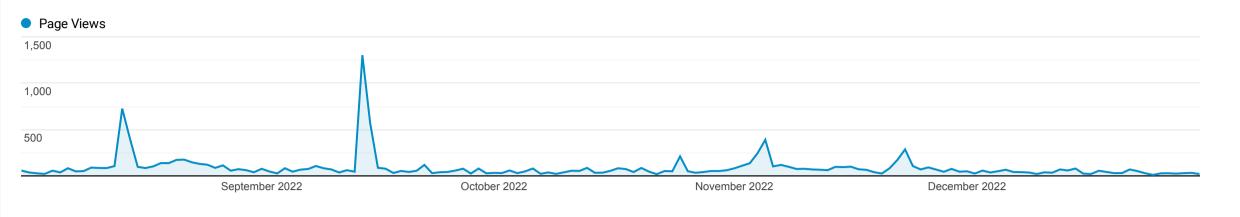

All Users
100.00% Page Views

1 Aug 2022 - 31 Dec 2022

Explorer

| Page                                                          | Page Views $\psi$                                   | Unique Page Views                                   | Avg. Time on Page                              | Entrances                                         | Bounce Rate                                | % Exit                                     | Page Value                                      |
|---------------------------------------------------------------|-----------------------------------------------------|-----------------------------------------------------|------------------------------------------------|---------------------------------------------------|--------------------------------------------|--------------------------------------------|-------------------------------------------------|
|                                                               | <b>12,867</b><br>% of Total:<br>100.00%<br>(12,867) | <b>11,583</b><br>% of Total:<br>100.00%<br>(11,583) | <b>00:01:23</b> Avg for View: 00:01:23 (0.00%) | <b>8,125</b><br>% of Total:<br>100.00%<br>(8,125) | <b>76.16%</b> Avg for View: 76.16% (0.00%) | <b>63.15%</b> Avg for View: 63.15% (0.00%) | <b>£0.00</b><br>% of Total:<br>0.00%<br>(£0.00) |
| 1. /                                                          | <b>866</b> (6.73%)                                  | <b>758</b> (6.54%)                                  | 00:00:50                                       | <b>712</b> (8.76%)                                | 70.08%                                     | 66.17%                                     | £0.00<br>(0.00%)                                |
| 2. /directory/the-flow-studio/                                | <b>460</b> (3.58%)                                  | <b>460</b> (3.97%)                                  | 00:02:13                                       | <b>456</b> (5.61%)                                | 98.68%                                     | 99.35%                                     | £0.00<br>(0.00%)                                |
| 3. /events/shepley-cricket-club-bonfire/                      | <b>338</b> (2.63%)                                  | <b>307</b> (2.65%)                                  | 00:06:27                                       | <b>300</b> (3.69%)                                | 88.33%                                     | 88.46%                                     | £0.00<br>(0.00%)                                |
| 4. /virtual-high-street/                                      | <b>293</b> (2.28%)                                  | <b>276</b> (2.38%)                                  | 00:00:29                                       | <b>228</b> (2.81%)                                | 98.68%                                     | 80.55%                                     | £0.00<br>(0.00%)                                |
| 5. /news/springfield-mills-denby-dale/                        | <b>277</b> (2.15%)                                  | <b>276</b> (2.38%)                                  | 00:03:52                                       | <b>276</b> (3.40%)                                | 99.64%                                     | 99.64%                                     | £0.00<br>(0.00%)                                |
| 6. /events/dunkirks-christmas-menu/                           | <b>271</b> (2.11%)                                  | <b>220</b> (1.90%)                                  | 00:03:08                                       | <b>219</b> (2.70%)                                | 81.74%                                     | 78.60%                                     | £0.00<br>(0.00%)                                |
| 7. /directory/                                                | <b>245</b> (1.90%)                                  | <b>156</b> (1.35%)                                  | 00:00:46                                       | <b>46</b> (0.57%)                                 | 54.35%                                     | 27.76%                                     | £0.00<br>(0.00%)                                |
| 8. /events/bongo-beats-at-the-zone-2022-12-28/                | <b>232</b> (1.80%)                                  | <b>232</b> (2.00%)                                  | 00:00:00                                       | <b>231</b> (2.84%)                                | 100.00%                                    | 100.00%                                    | £0.00<br>(0.00%)                                |
| 9. /directory/scissett-home-and-diy-store/                    | <b>201</b> (1.56%)                                  | <b>182</b> (1.57%)                                  | 00:00:55                                       | 169<br>(2.08%)                                    | 85.80%                                     | 82.59%                                     | £0.00<br>(0.00%)                                |
| 10. /add-your-event/                                          | <b>191</b> (1.48%)                                  | <b>111</b> (0.96%)                                  | 00:03:25                                       | <b>68</b> (0.84%)                                 | 60.29%                                     | 30.89%                                     | £0.00<br>(0.00%)                                |
| 11. /news/                                                    | <b>190</b> (1.48%)                                  | <b>160</b> (1.38%)                                  | 00:00:48                                       | <b>27</b> (0.33%)                                 | 51.85%                                     | 23.16%                                     | £0.00<br>(0.00%)                                |
| 12. /about-the-hd8-network/                                   | <b>182</b> (1.41%)                                  | <b>165</b> (1.42%)                                  | 00:01:05                                       | <b>61</b> (0.75%)                                 | 68.85%                                     | 32.97%                                     | £0.00<br>(0.00%)                                |
| 13. /rest-play-hd8-area/                                      | <b>167</b> (1.30%)                                  | <b>129</b> (1.11%)                                  | 00:00:30                                       | <b>44</b> (0.54%)                                 | 68.18%                                     | 26.35%                                     | £0.00<br>(0.00%)                                |
| 14. /events/denby-dale-cricket-bonfire/                       | <b>150</b> (1.17%)                                  | <b>140</b> (1.21%)                                  | 00:02:31                                       | <b>128</b> (1.58%)                                | 85.94%                                     | 83.33%                                     | £0.00<br>(0.00%)                                |
| 15. /events/                                                  | <b>142</b> (1.10%)                                  | <b>125</b> (1.08%)                                  | 00:01:32                                       | <b>29</b> (0.36%)                                 | 58.62%                                     | 47.89%                                     | £0.00<br>(0.00%)                                |
| 16. /join/                                                    | <b>141</b> (1.10%)                                  | <b>112</b> (0.97%)                                  | 00:00:14                                       | <b>41</b> (0.50%)                                 | 36.59%                                     | 20.57%                                     | £0.00<br>(0.00%)                                |
| 17. /events                                                   | <b>137</b> (1.06%)                                  | <b>109</b> (0.94%)                                  | 00:00:46                                       | <b>15</b> (0.18%)                                 | 46.67%                                     | 31.39%                                     | £0.00<br>(0.00%)                                |
| 18. /hd8-villages/                                            | <b>136</b> (1.06%)                                  | <b>104</b> (0.90%)                                  | 00:00:58                                       | <b>44</b> (0.54%)                                 | 68.18%                                     | 30.88%                                     | £0.00<br>(0.00%)                                |
| 19. /events/shelley-bonfire/                                  | <b>126</b> (0.98%)                                  | <b>115</b> (0.99%)                                  | 00:02:02                                       | 108<br>(1.33%)                                    | 84.26%                                     | 83.33%                                     | £0.00<br>(0.00%)                                |
| 20. /locations/the-glass-box/                                 | <b>122</b> (0.95%)                                  | <b>104</b> (0.90%)                                  | 00:00:50                                       | <b>104</b> (1.28%)                                | 78.85%                                     | 78.69%                                     | £0.00<br>(0.00%)                                |
| 21. /contact-us/                                              | <b>106</b> (0.82%)                                  | 102<br>(0.88%)                                      | 00:00:11                                       | <b>28</b> (0.34%)                                 | 92.86%                                     | 44.34%                                     | £0.00<br>(0.00%)                                |
| 22. /business-membership/                                     | <b>100</b> (0.78%)                                  | <b>86</b> (0.74%)                                   | 00:01:53                                       | <b>38</b> (0.47%)                                 | 81.58%                                     | 55.00%                                     | £0.00<br>(0.00%)                                |
| 23. /events/parent-baby-meet-happy-hump-day-2021-11-03/       | <b>92</b> (0.72%)                                   | <b>92</b> (0.79%)                                   | 00:02:17                                       | <b>91</b> (1.12%)                                 | 100.00%                                    | 98.91%                                     | £0.00<br>(0.00%)                                |
| 24. /work-rest-play-hd8-area/                                 | <b>92</b> (0.72%)                                   | <b>73</b> (0.63%)                                   | 00:00:31                                       | <b>6</b> (0.07%)                                  | 33.33%                                     | 7.61%                                      | £0.00<br>(0.00%)                                |
| 25. /sign-up/?application_type=business&business_level=bronze | <b>89</b> (0.69%)                                   | <b>25</b> (0.22%)                                   | 00:01:57                                       | <b>7</b> (0.09%)                                  | 14.29%                                     | 17.98%                                     | £0.00<br>(0.00%)                                |
|                                                               |                                                     |                                                     |                                                |                                                   |                                            |                                            |                                                 |