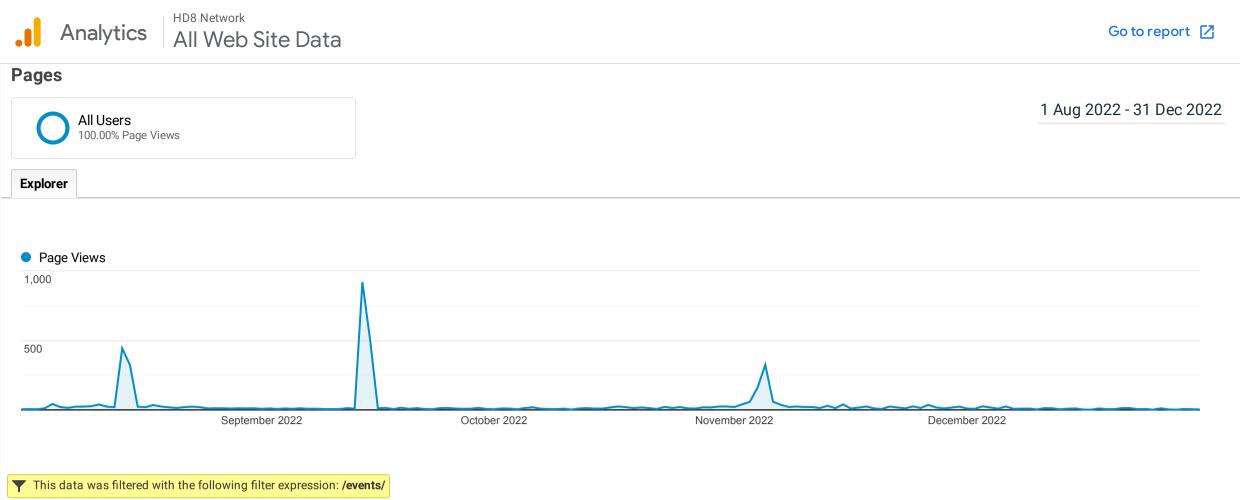

| ,                                                                                           |                                                   |                                                   |                                                          |                                                  |                                                      |                                                     |                                                 |
|---------------------------------------------------------------------------------------------|---------------------------------------------------|---------------------------------------------------|----------------------------------------------------------|--------------------------------------------------|------------------------------------------------------|-----------------------------------------------------|-------------------------------------------------|
| Page                                                                                        | Page Views ↓                                      | Unique Page Views                                 | Avg. Time on Page                                        | Entrances                                        | Bounce Rate                                          | % Exit                                              | Page Value                                      |
|                                                                                             | <b>4,552</b><br>% of Total:<br>35.38%<br>(12,867) | <b>4,334</b><br>% of Total:<br>37.42%<br>(11,583) | <b>00:01:38</b><br>Avg for View:<br>00:01:23<br>(17.84%) | <b>3,027</b><br>% of Total:<br>37.26%<br>(8,125) | <b>70.99%</b><br>Avg for View:<br>76.16%<br>(-6.78%) | <b>66.83%</b><br>Avg for View:<br>63.15%<br>(5.83%) | <b>£0.00</b><br>% of Total:<br>0.00%<br>(£0.00) |
| 1. /events/shepley-cricket-club-bonfire/                                                    | <b>338</b> (7.43%)                                | <b>307</b><br>(7.08%)                             | 00:06:27                                                 | <b>300</b><br>(9.91%)                            | 88.33%                                               | 88.46%                                              | £0.00<br>(0.00%)                                |
| 2. /events/dunkirks-christmas-menu/                                                         | <b>271</b> (5.95%)                                | <b>220</b><br>(5.08%)                             | 00:03:08                                                 | <b>219</b><br>(7.23%)                            | 81.74%                                               | 78.60%                                              | £0.00<br>(0.00%)                                |
| 3. /events/bongo-beats-at-the-zone-2022-12-28/                                              | <b>232</b> (5.10%)                                | <b>232</b><br>(5.35%)                             | 00:00:00                                                 | <b>231</b><br>(7.63%)                            | 100.00%                                              | 100.00%                                             | £0.00<br>(0.00%)                                |
| 4. /events/denby-dale-cricket-bonfire/                                                      | <b>150</b> (3.30%)                                | <b>140</b><br>(3.23%)                             | 00:02:31                                                 | <b>128</b><br>(4.23%)                            | 85.94%                                               | 83.33%                                              | £0.00<br>(0.00%)                                |
| 5. /events/                                                                                 | <b>142</b> (3.12%)                                | <b>125</b><br>(2.88%)                             | 00:01:32                                                 | <b>29</b><br>(0.96%)                             | 58.62%                                               | 47.89%                                              | £0.00<br>(0.00%)                                |
| 6. /events/shelley-bonfire/                                                                 | <b>126</b> (2.77%)                                | <b>115</b><br>(2.65%)                             | 00:02:02                                                 | <b>108</b><br>(3.57%)                            | 84.26%                                               | 83.33%                                              | £0.00<br>(0.00%)                                |
| 7. /events/parent-baby-meet-happy-hump-day-2021-11-03/                                      | <b>92</b> (2.02%)                                 | <b>92</b><br>(2.12%)                              | 00:02:17                                                 | <b>91</b><br>(3.01%)                             | 100.00%                                              | 98.91%                                              | £0.00<br>(0.00%)                                |
| 8. /events/denby-dale-christmas-lights-switch-on/                                           | <b>40</b> (0.88%)                                 | <b>39</b><br>(0.90%)                              | 00:01:05                                                 | <b>37</b><br>(1.22%)                             | 81.08%                                               | 80.00%                                              | £0.00<br>(0.00%)                                |
| 9. /events/dragon-boat-race-2022/                                                           | <b>37</b> (0.81%)                                 | 35<br>(0.81%)                                     | 00:02:03                                                 | <b>32</b><br>(1.06%)                             | 100.00%                                              | 91.89%                                              | £0.00<br>(0.00%)                                |
| 10. /events/powerhoop-with-amanda-2020-02-26/                                               | <b>34</b> (0.75%)                                 | <b>34</b><br>(0.78%)                              | 00:01:34                                                 | <b>34</b><br>(1.12%)                             | 97.06%                                               | 97.06%                                              | £0.00<br>(0.00%)                                |
| 11. /events/stafflex-arena-bonfire-fireworks-night/                                         | <b>26</b> (0.57%)                                 | <b>23</b><br>(0.53%)                              | 00:05:32                                                 | 15<br>(0.50%)                                    | 60.00%                                               | 69.23%                                              | £0.00<br>(0.00%)                                |
| 12. /events/huddersfield-hot-rods-and-horse-power-car-show/                                 | <b>19</b> (0.42%)                                 | <b>18</b><br>(0.42%)                              | 00:03:27                                                 | <b>17</b><br>(0.56%)                             | 94.12%                                               | 89.47%                                              | £0.00<br>(0.00%)                                |
| 13. /events/christmas-lights-switch-on/                                                     | <b>18</b> (0.40%)                                 | <b>17</b><br>(0.39%)                              | 00:00:17                                                 | <b>12</b><br>(0.40%)                             | 83.33%                                               | 72.22%                                              | £0.00<br>(0.00%)                                |
| 14. /events/light-up-the-woods-2022/                                                        | <b>18</b> (0.40%)                                 | <b>15</b><br>(0.35%)                              | 00:02:55                                                 | <b>10</b><br>(0.33%)                             | 80.00%                                               | 72.22%                                              | £0.00<br>(0.00%)                                |
| 15. /events/giants-women-in-business/                                                       | <b>17</b> (0.37%)                                 | <b>15</b><br>(0.35%)                              | 00:01:15                                                 | <b>14</b><br>(0.46%)                             | 85.71%                                               | 82.35%                                              | £0.00<br>(0.00%)                                |
| 16. /events/90s-night-featuring-ultra-90s/                                                  | <b>16</b> (0.35%)                                 | <b>15</b><br>(0.35%)                              | 00:00:43                                                 | 15<br>(0.50%)                                    | 80.00%                                               | 81.25%                                              | £0.00<br>(0.00%)                                |
| 17. /events/christmas-wreath-making/                                                        | <b>16</b> (0.35%)                                 |                                                   | 00:00:54                                                 | 15<br>(0.50%)                                    | 66.67%                                               | 68.75%                                              | £0.00<br>(0.00%)                                |
| 18. /events/duncan-osborne-andy-dobson-and-sharing-memories-in-exhibition/                  | <b>15</b> (0.33%)                                 | <b>13</b><br>(0.30%)                              | 00:06:50                                                 | <b>10</b><br>(0.33%)                             | 80.00%                                               | 73.33%                                              | £0.00<br>(0.00%)                                |
| 19. /events/ecofest-the-pie-hall/                                                           | <b>15</b> (0.33%)                                 | <b>12</b><br>(0.28%)                              | 00:00:33                                                 | <b>7</b><br>(0.23%)                              | 28.57%                                               | 33.33%                                              | £0.00<br>(0.00%)                                |
| 20. /events/social-media-for-your-business-breakfast-networking-event/                      | <b>14</b> (0.31%)                                 | <b>14</b><br>(0.32%)                              | 00:00:00                                                 | 14<br>(0.46%)                                    | 100.00%                                              | 100.00%                                             | £0.00<br>(0.00%)                                |
| 21. /events/simon-wood-art-exhibition/                                                      | <b>13</b><br>(0.29%)                              | <b>12</b><br>(0.28%)                              | 00:00:59                                                 | <b>6</b><br>(0.20%)                              | 66.67%                                               | 76.92%                                              | £0.00<br>(0.00%)                                |
| 22. /events/clayton-west-baby-toddler-christmas-fair/toddler-group-christmas-fair-flyer-a4/ | <b>12</b> (0.26%)                                 | <b>10</b><br>(0.23%)                              | 00:00:09                                                 | <b>10</b><br>(0.33%)                             | 80.00%                                               | 83.33%                                              | £0.00<br>(0.00%)                                |
| 23. /events/christmas-tree-festival-2/                                                      | <b>11</b><br>(0.24%)                              | <b>9</b><br>(0.21%)                               | 00:00:14                                                 | <b>9</b><br>(0.30%)                              | 88.89%                                               | 72.73%                                              | £0.00<br>(0.00%)                                |
| 24. /events/history-raf-wortley-hub-history-society/                                        | <b>11</b><br>(0.24%)                              | <b>9</b><br>(0.21%)                               | 00:01:29                                                 | <b>9</b><br>(0.30%)                              | 77.78%                                               | 81.82%                                              | £0.00<br>(0.00%)                                |
| 25. /events/shelley-baby-and-toddler-group-2019-12-09/                                      | <b>10</b> (0.22%)                                 |                                                   | 00:00:25                                                 | <b>9</b><br>(0.30%)                              | 88.89%                                               | 90.00%                                              | £0.00<br>(0.00%)                                |
|                                                                                             |                                                   |                                                   | 1                                                        | 1                                                |                                                      |                                                     |                                                 |