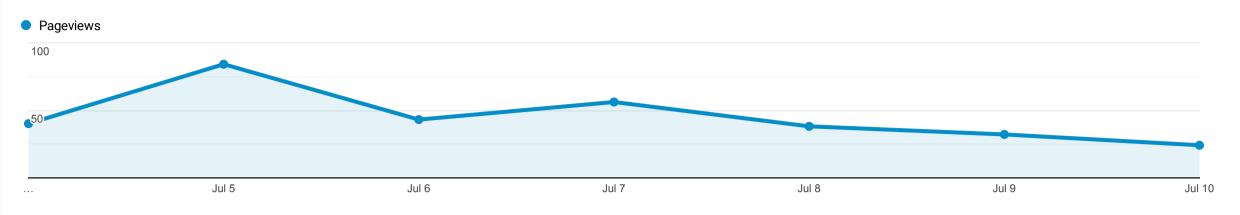

## Pages

All Users
100.00% Pageviews

Jul 4, 2022 - Jul 10, 2022

Explorer

| Page                                                         | Pageviews $\psi$                       | Unique Pageviews                              | Avg. Time on Page                              | Entrances                                     | Bounce Rate                                | % Exit                                     | Page Value                             |
|--------------------------------------------------------------|----------------------------------------|-----------------------------------------------|------------------------------------------------|-----------------------------------------------|--------------------------------------------|--------------------------------------------|----------------------------------------|
|                                                              | 317<br>% of Total:<br>100.00%<br>(317) | <b>277</b><br>% of Total:<br>100.00%<br>(277) | <b>00:01:16</b> Avg for View: 00:01:16 (0.00%) | <b>206</b><br>% of Total:<br>100.00%<br>(206) | <b>78.64%</b> Avg for View: 78.64% (0.00%) | <b>64.98%</b> Avg for View: 64.98% (0.00%) | <b>£0.00</b> % of Total: 0.00% (£0.00) |
| 1. /directory/scissett-home-and-diy-store/                   | <b>43</b> (13.56%)                     | <b>40</b> (14.44%)                            | 00:03:44                                       | <b>40</b> (19.42%)                            | 75.00%                                     | 88.37%                                     | <b>£0.00</b> (0.00%)                   |
| 2. /                                                         | <b>32</b> (10.09%)                     | <b>29</b> (10.47%)                            | 00:00:12                                       | <b>28</b> (13.59%)                            | 71.43%                                     | 65.62%                                     | <b>£0.00</b> (0.00%)                   |
| 3. /events/giants-women-in-business/                         | <b>13</b> (4.10%)                      | <b>7</b> (2.53%)                              | 00:00:55                                       | <b>7</b> (3.40%)                              | 57.14%                                     | 46.15%                                     | <b>£0.00</b> (0.00%)                   |
| 4. /join/                                                    | <b>12</b> (3.79%)                      | <b>7</b> (2.53%)                              | 00:00:18                                       | <b>2</b> (0.97%)                              | 0.00%                                      | 8.33%                                      | <b>£0.00</b> (0.00%)                   |
| 5. /business-membership/                                     | <b>9</b> (2.84%)                       | <b>8</b> (2.89%)                              | 00:00:45                                       | <b>2</b> (0.97%)                              | 100.00%                                    | 33.33%                                     | £0.00<br>(0.00%)                       |
| 6. /sign-up/?application_type=business&business_level=bronze | <b>7</b> (2.21%)                       | <b>2</b> (0.72%)                              | 00:08:35                                       | <b>0</b> (0.00%)                              | 0.00%                                      | 14.29%                                     | £0.00<br>(0.00%)                       |
| 7. /add-your-event/                                          | <b>6</b> (1.89%)                       | <b>4</b> (1.44%)                              | 00:07:36                                       | <b>2</b> (0.97%)                              | 0.00%                                      | 50.00%                                     | £0.00<br>(0.00%)                       |
| 8. /news/huddersfield-giants-women-in-business-lunch-event/  | <b>5</b> (1.58%)                       | 5<br>(1.81%)                                  | 00:00:00                                       | <b>5</b> (2.43%)                              | 100.00%                                    | 100.00%                                    | £0.00<br>(0.00%)                       |
| 9. /work-hd8-area/                                           | <b>5</b> (1.58%)                       | 5<br>(1.81%)                                  | 00:00:32                                       | <b>0</b> (0.00%)                              | 0.00%                                      | 20.00%                                     | £0.00<br>(0.00%)                       |
| 10. /about-the-hd8-network/                                  | <b>4</b> (1.26%)                       | <b>4</b> (1.44%)                              | 00:00:08                                       | <b>0</b> (0.00%)                              | 0.00%                                      | 25.00%                                     | £0.00<br>(0.00%)                       |