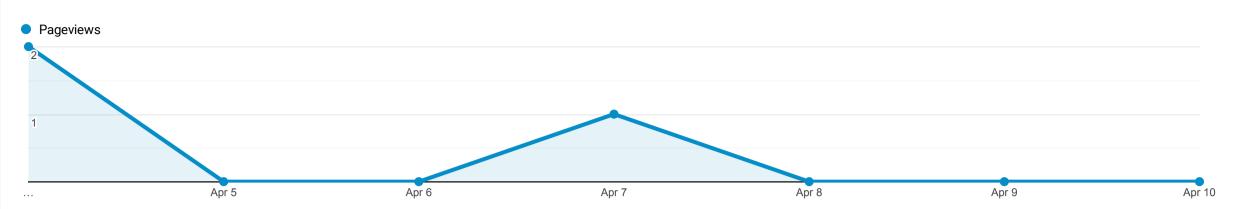

## Pages

Apr 4, 2022 - Apr 10, 2022

Explorer

This data was filtered with the following filter expression: products

| Page                                             | Pageviews <b></b>             | Unique Pageviews              | Avg. Time on Page                                         | Entrances                     | Bounce Rate                                  | % Exit                                      | Page Value                                      |
|--------------------------------------------------|-------------------------------|-------------------------------|-----------------------------------------------------------|-------------------------------|----------------------------------------------|---------------------------------------------|-------------------------------------------------|
|                                                  | % of Total:<br>0.61%<br>(494) | % of Total:<br>0.74%<br>(407) | <b>00:00:02</b><br>Avg for View:<br>00:01:39<br>(-97.98%) | % of Total:<br>0.68%<br>(296) | <b>50.00%</b> Avg for View: 70.27% (-28.85%) | <b>66.67%</b> Avg for View: 59.92% (11.26%) | <b>£0.00</b><br>% of Total:<br>0.00%<br>(£0.00) |
| 1. /products/bring-a-friend-and-get-a-week-free/ | <b>1</b> (33.33%)             | <b>1</b> (33.33%)             | 00:00:02                                                  | <b>1</b> (50.00%)             | 0.00%                                        | 0.00%                                       | £0.00<br>(0.00%)                                |
| 2. /products/freelance-illustration/             | <b>1</b> (33.33%)             | <b>1</b> (33.33%)             | 00:00:00                                                  | <b>0</b> (0.00%)              | 0.00%                                        | 100.00%                                     | £0.00<br>(0.00%)                                |
| 3. /products/home-garden/                        | <b>1</b> (33.33%)             | <b>1</b> (33.33%)             | 00:00:00                                                  | <b>1</b> (50.00%)             | 100.00%                                      | 100.00%                                     | £0.00<br>(0.00%)                                |