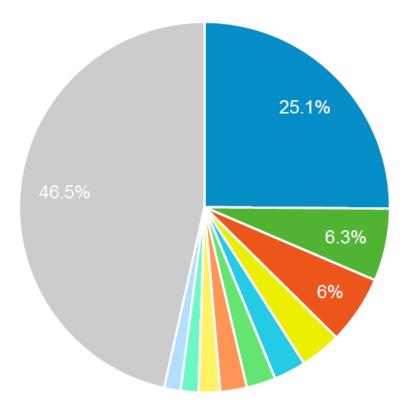

### There were 2245 Pageviews in total during January 2021.

Wind Burkensen in Bentall betward destined at a product with the Wind Burkensen in Bentard betward destined at a product of the Wind Burkensen in Bentary and the Wind Alexandre at the Wind Ale

| Page                                                            |   | Pageviews 🗸 🌵                               | Pageviews                                   |
|-----------------------------------------------------------------|---|---------------------------------------------|---------------------------------------------|
|                                                                 |   | <b>2,245</b><br>% of Total: 100.00% (2,245) | <b>2,245</b><br>% of Total: 100.00% (2,245) |
| 1. 🔳 /                                                          | æ | 564                                         | 25.12%                                      |
| 2. /local-businesses/                                           | æ | 142                                         | 6.33%                                       |
| 3. /news/                                                       | æ | 134                                         | 5.97%                                       |
| 4. 📕 /join/                                                     | æ | 80                                          | 3.56%                                       |
| 5. /unsubscribe/                                                | æ | 63                                          | 2.81%                                       |
| 6. /areas/denby-dale/                                           | æ | 57                                          | 2.54%                                       |
| 7. /christmas-directory/                                        | æ | 52                                          | 2.32%                                       |
| 8. /events/                                                     | æ | 42                                          | 1.87%                                       |
| 9. Vwork-rest-play-hd8-area/                                    | æ | 35                                          | 1.56%                                       |
| 10. Sign-up-to-the-hd8-network/?listingtype=Christmas Directory | æ | 32                                          | 1.43%                                       |

#### 1. / - this is the homepage.

Unsurprisingly this is the topmost viewed page, as the first page most people will come to and are likely to go back to.

There were 564 pageviews for the homepage which is equal to 25.12% of total pageviews.

#### 2. /local-businesses/ - this is our business directory.

Each of the individual directory listings has its own URL, which as mentioned above, we are now generating a report of the weekly top ten viewed directory listings and sending this to the member when they feature.

This ranking however is the pageviews for the full Directory Page itself.

There were 142 pageviews for the Business Directory which is 6.333% of the total pageviews.

#### 3. /news/ - this is our news section, where we share stories and articles.

Most of the articles are written about our members, however we like to include updates from ourselves, as well as other interesting topics relating to the HD8 area.

There were 134 pageviews for the News Section which is 5.97% of the total pageviews.

### 46.5% represents all the other pages that have been viewed on the HD8 Network website.

As mentioned above, this could be a listing on the directory, an event listing, a news article or Village pages.